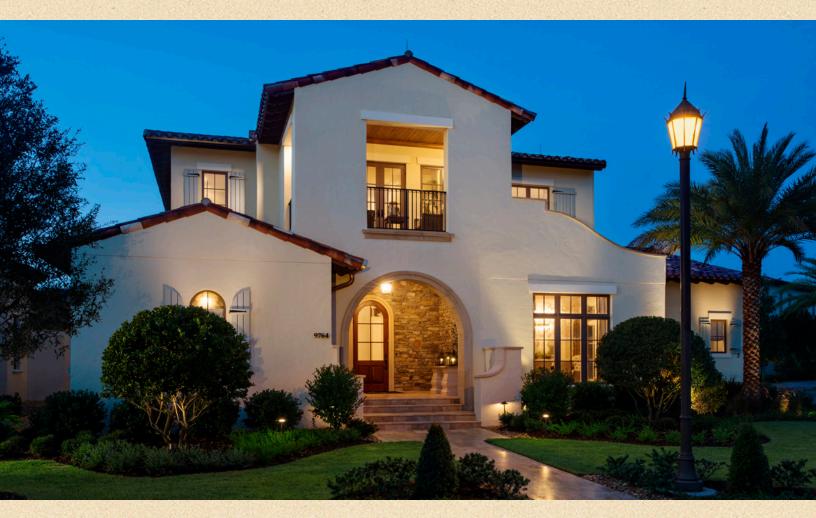

Lot No. 45 Issa Homes

Pacifico by Issa Homes features 4,334 square feet of classically designed, indoor-living area. This two-story Tuscan gem offers 5 bedrooms, 5 en suite bathrooms and 2 powder rooms, including separate guest suite with morning bar above the 2-car garage. Pacifico will be a great place to relax and entertain, with its easy, natural flow between main indoor rooms and the stunning outdoor living area. As expansive and gorgeous as it is private and comfortable, this superb arrangement of outdoor rooms includes a gorgeous pool and spa, spacious courtyard and summer kitchen — and all are privately accessible from the master suite. A charming balcony outside the second-floor multipurpose room overlooks the sculpted streetscapes of Kimball Trace.

## FEATURES:

- 4,334 square feet of indoor living area
- 5 bedrooms with 5 en suite bathrooms and 2 powder rooms
- Separate guest suite with morning bar
- Gourmet kitchen, with adjoining breakfast area, has splendid courtyard views
- · Relax and entertain in the spacious, private and stunning outdoor living area with pool, spa and summer kitchen