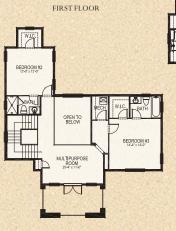

imball Trace.

\$2,735,000\*





## Pacifico

Lot No. 45 **ISSA Homes** 

## FEATURES:

- 4,334 square feet of indoor living area
- 5 bedrooms with 5 en suite bathrooms and 2 powder rooms
- Separate guest suite with morning bar
- Gourmet kitchen, with adjoining breakfast area, has splendid courtyard views
- · Relax and entertain in the spacious, private and stunning outdoor living area with pool, spa and summer kitchen

| 7 |
|---|
| 7 |
|   |
| ı |
| 6 |
|   |

| <b>Total Square Feet</b> | 6,879 Sq. Ft. |
|--------------------------|---------------|
| Balcony                  | 162           |
| Guest Entry              | 38            |
| Covered Porch            | 1,422         |
| Covered Entry            | 186           |
| 2 Car Garage w/Cart Sto  | orage 737     |



GOLDEN OAK







GUEST SUITE

SECOND FLOOR

GOLDEN OAK REALTY