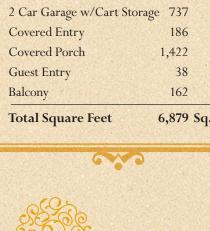

| 7 |
|---|
| 7 |
|   |
| ı |
| 6 |
|   |

| <b>Total Square Feet</b> | 6,879 Sq. Ft. |
|--------------------------|---------------|
| Balcony                  | 162           |
| Guest Entry              | 38            |
| Covered Porch            | 1,422         |
| Covered Entry            | 186           |
| 2 Car Garage w/Cart Sto  | orage 737     |