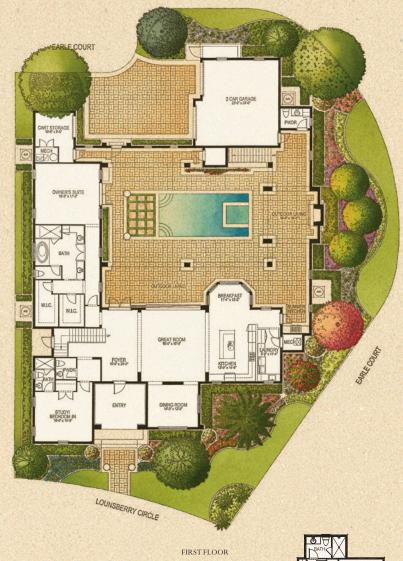

Lot No. 45 Issa Homes

Pacifico by Issa Homes features 4,334 square feet of classically designed, indoor-living area. This two-story Tuscan gem offers 5 bedrooms, 5 en suite bathrooms and 2 powder rooms, including separate guest suite with morning bar above the 2-car garage. Pacifico will be a great place to relax and entertain, with its easy, natural flow between main indoor rooms and the stunning outdoor living area. As expansive and gorgeous as it is private and comfortable, this superb arrangement of outdoor rooms includes a gorgeous pool and spa, spacious courtyard and summer kitchen — and all are privately accessible from the master suite. A charming balcony outside the second-floor multipurpose room overlooks the sculpted streetscapes of Kimball Trace.

## FEATURES:

- 4,334 square feet of indoor living area
- 5 bedrooms with 5 en suite bathrooms and 2 powder rooms
- Separate guest suite with morning bar
- Gourmet kitchen, with adjoining breakfast area, has splendid courtyard views
- · Relax and entertain in the spacious, private and stunning outdoor living area with pool, spa and summer kitchen